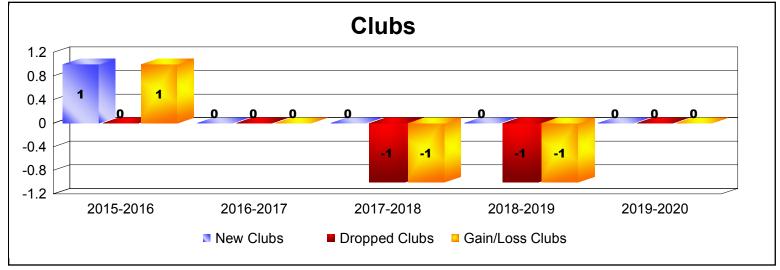

District 20 O As of December 2019 Cumulative

| Year      | New<br>Clubs | Dropped<br>Clubs | Gain/<br>Loss<br>Clubs | New<br>Members | Charter<br>Members | Reinstate<br>Members | Transfer<br>Members | Total<br>Member<br>Added | Total<br>Members<br>Dropped | Gain/<br>Loss<br>Members |
|-----------|--------------|------------------|------------------------|----------------|--------------------|----------------------|---------------------|--------------------------|-----------------------------|--------------------------|
| 2015-2016 | 1            | 0                | 1                      | 131            | 32                 | 13                   | 5                   | 181                      | -168                        | 13                       |
| 2016-2017 | 0            | 0                | 0                      | 117            | 0                  | 19                   | 7                   | 143                      | -175                        | -32                      |
| 2017-2018 | 0            | -1               | -1                     | 91             | 0                  | 4                    | 1                   | 96                       | -143                        | -47                      |
| 2018-2019 | 0            | -1               | -1                     | 101            | 4                  | 9                    | 3                   | 117                      | -153                        | -36                      |
| 2019-2020 | 0            | 0                | 0                      | 48             | 4                  | 3                    | 3                   | 58                       | -56                         | 2                        |
| Average   | 0            | 0                | 0                      | 98             | 8                  | 10                   | 4                   | 119                      | -139                        | -20                      |