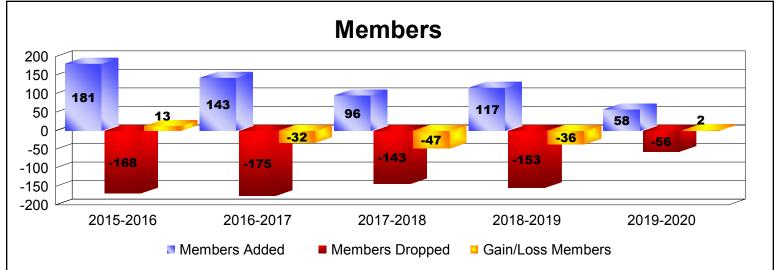

District 20 O As of December 2019 Cumulative

| Year      | New<br>Clubs | Dropped<br>Clubs | Gain/<br>Loss<br>Clubs | New<br>Members | Charter<br>Members | Reinstate<br>Members | Transfer<br>Members | Total<br>Member<br>Added | Total<br>Members<br>Dropped | Gain/<br>Loss<br>Members |
|-----------|--------------|------------------|------------------------|----------------|--------------------|----------------------|---------------------|--------------------------|-----------------------------|--------------------------|
| 2015-2016 | 1            | 0                | 1                      | 131            | 32                 | 13                   | 5                   | 181                      | -168                        | 13                       |
| 2016-2017 | 0            | 0                | 0                      | 117            | 0                  | 19                   | 7                   | 143                      | -175                        | -32                      |
| 2017-2018 | 0            | -1               | -1                     | 91             | 0                  | 4                    | 1                   | 96                       | -143                        | -47                      |
| 2018-2019 | 0            | -1               | -1                     | 101            | 4                  | 9                    | 3                   | 117                      | -153                        | -36                      |
| 2019-2020 | 0            | 0                | 0                      | 48             | 4                  | 3                    | 3                   | 58                       | -56                         | 2                        |
| Average   | 0            | 0                | 0                      | 98             | 8                  | 10                   | 4                   | 119                      | -139                        | -20                      |